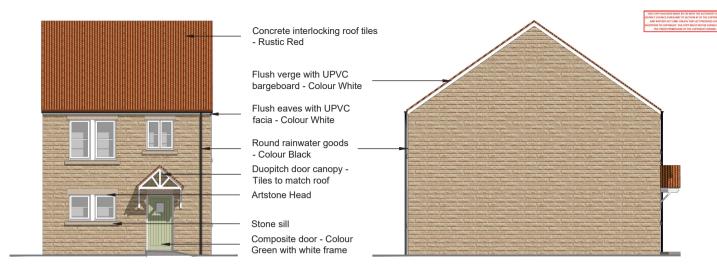

FRONT ELEVATION

REAR ELEVATION

L-SIDE ELEVATION

**ARKENDALE** Proposed Elevations - Scale 1:100